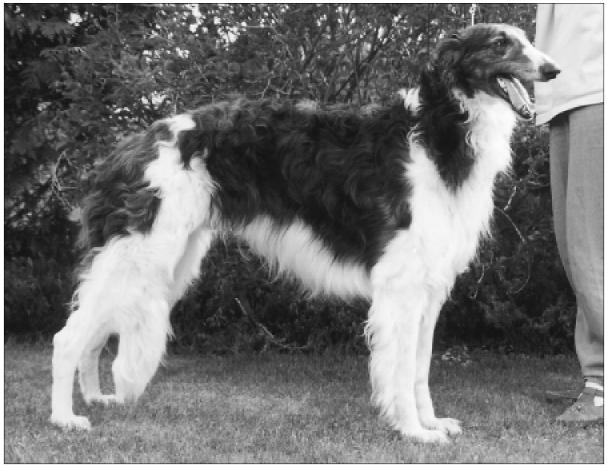

## Ch. Greyhaven Ebony

May 8, 1994 Marilyn Polsfuss & W. Miller Male Mahogany Brindle & White Marilyn Polsfuss 10031 -122nd Street N. Hugo, MN 55038-9428 651-439-4959; PolsfussM@fcmail.com

Ebony—the "dark horse" of the litter, is a truly sound and very stylish dog with wonderful movement coming, going and laterally. He is producing his movement plus wonderful fronts on his puppies, along with his "love the world" attitude.